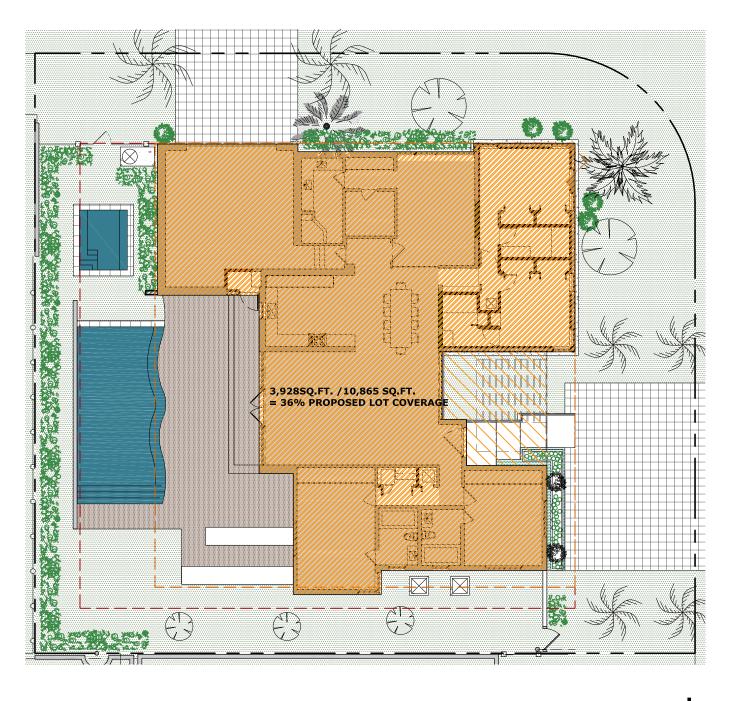

4

r--

.

| 9. IS THERE AN EXISTING BUILDING(S) ON THE SITE? YES (/) NO ( )                                   | 1         |         |
|---------------------------------------------------------------------------------------------------|-----------|---------|
| 10. WILL ALL OR ANY PORTION OF THE BUILDING(S) INTERIOR AND/OR EXTERIOR, BE DEMOLISHED?           | []YES MNO |         |
| 11. TOTAL FLOOR AREA (FAR) OF NEW BUILDING (If applicable):                                       | *******   | SQ, FT. |
| 12. TOTAL GROSS FLOOR AREA OF NEW BUILDING (Including required parking and all usable floor space | e) / / 24 | SQ. FT. |
| 13. TOTAL FEE: (to be completed by staff) \$                                                      |           |         |