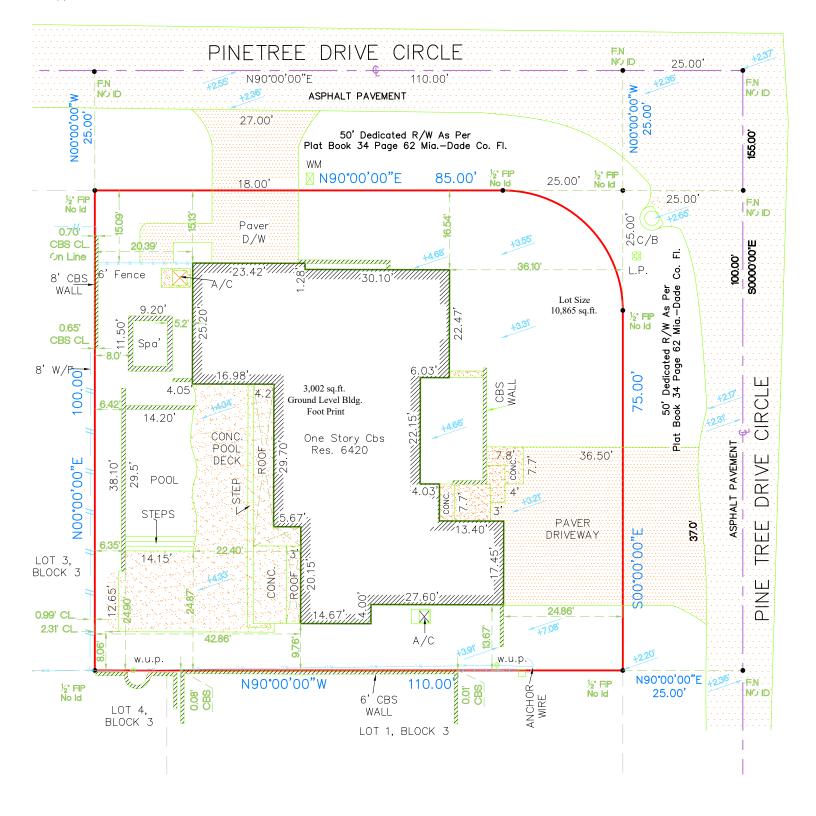

# MIAMIBEACH LAND USE BOARDS

PROPERTY: 224 Espanola Way

FILE NO. ZBA 0416-0007 f/k/a 3564

APPLICANT: Guap, LLC.

**MEETING DATE:** 6/3/2016

# LEGAL DESCRIPTION:

ESPANOLA VILLAS W 12.5 FT, LOT 3, AND LOTS 4 & 5, BLOCK 2, PB7-145; MIAMI-DADE COUNTY, FLORIDA