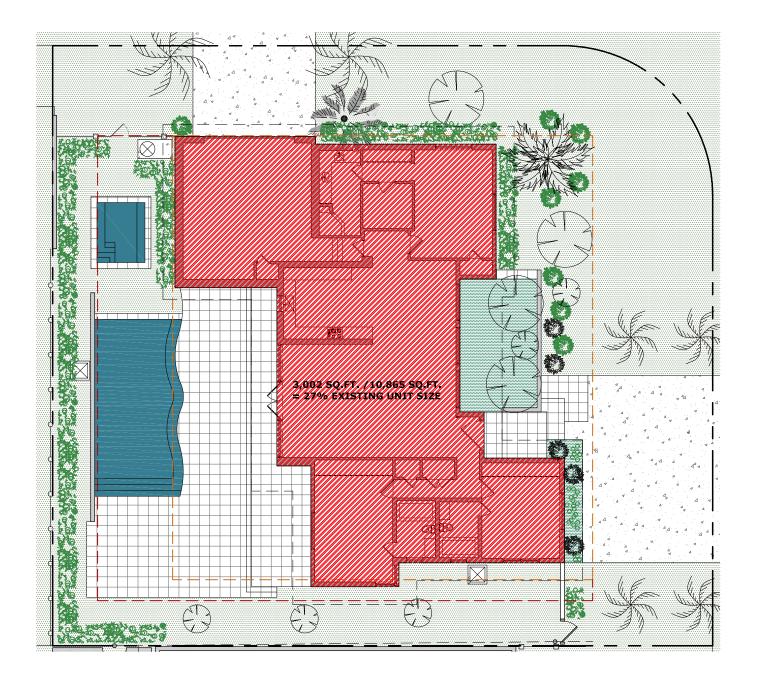

# MIAMIBEACH LAND USE BOARDS

PROPERTY: 224 Espanola Way

FILE NO. ZBA 0416-0007 f/k/a 3564

APPLICANT: Guap, LLC.

**MEETING DATE:** 6/3/2016

# LEGAL DESCRIPTION:

ESPANOLA VILLAS W 12.5 FT, LOT 3, AND LOTS 4 & 5, BLOCK 2, PB7-145; MIAMI-DADE COUNTY, FLORIDA