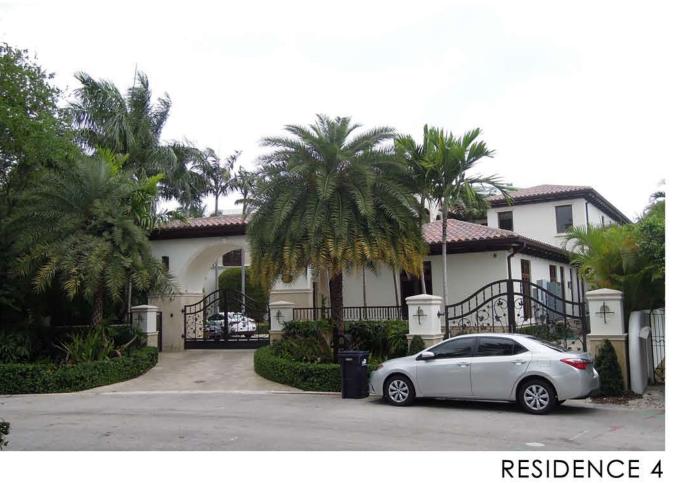

# MIAMIBEACH LAND USE BOARDS

PROPERTY: 224 Espanola Way

FILE NO. ZBA 0416-0007 f/k/a 3564

APPLICANT: Guap, LLC.

**MEETING DATE:** 6/3/2016

# LEGAL DESCRIPTION:

ESPANOLA VILLAS W 12.5 FT, LOT 3, AND LOTS 4 & 5, BLOCK 2, PB7-145; MIAMI-DADE COUNTY, FLORIDA

# IN RE:

Modification to Order 3564

PRIOR ORDER NUMBER: