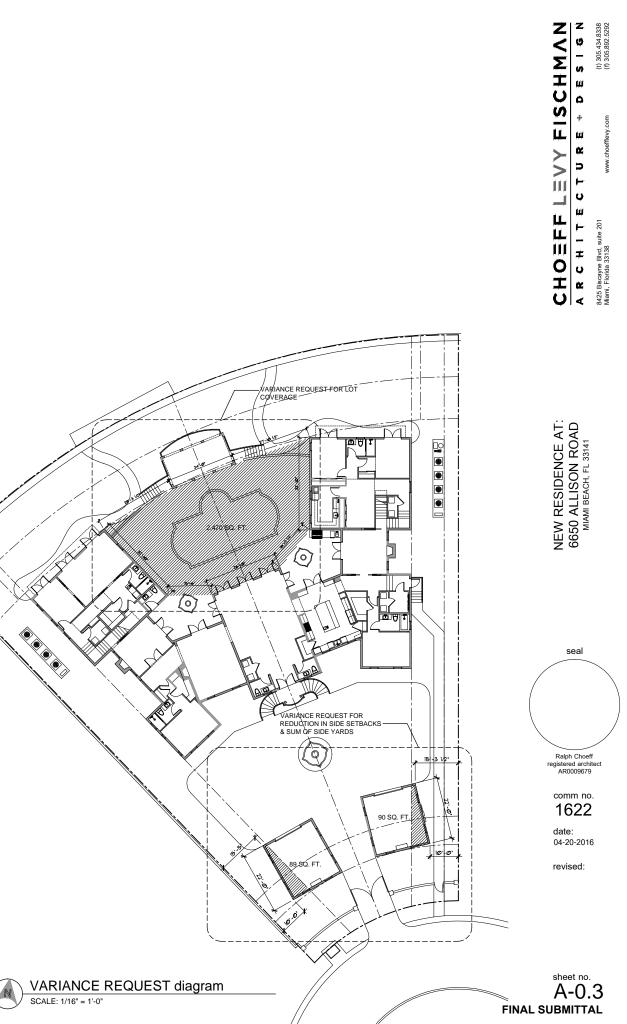

| E DU DUE ÁRCUPPE UN UNITE DISCUPLICIT ÁRTRON DE DUIDAR. LE CAÚPERENDE AU CUN AU CONF         |          |                       |                    |                                   |                                                                               |           |  |  |

ISCHMAN + D E S I G N () 306.832.5292

EVY FI

ш

















| APPLICABLE CODE NOTE:                                                                       |
|---------------------------------------------------------------------------------------------|
| APPLICABLE CODE: F.B.C. 2014 RESIDENTIAL - ALL<br>PLANS AND CALCULATIONS HAVE BEEN PREPARED |
| IN COMPLIANCE WITH F.B.C. 2014 RESIDENTIAL                                                  |





SECTION SCALE: 3/16" = 1'-0"







date: 04-20-2016





















**REAR** elevation

NORTH











SIDE elevation

EAST



## LANDSCAPE NOTES

- 1. ALL PLANT MATERIAL SHALL BE FLORIDA GRADE NO. 1 OR BETTER.
- 2. CONTRACTOR SHALL BECOME FAMILIAR WITH THE LOCATION OF, AVOID, AND PROTECT ALL UTILITY LINES, BURIED CABLES, AND OTHER UTILITIES.
- 3. TREE, PALM, ACCENT AND BED LINES ARE TO BE LO