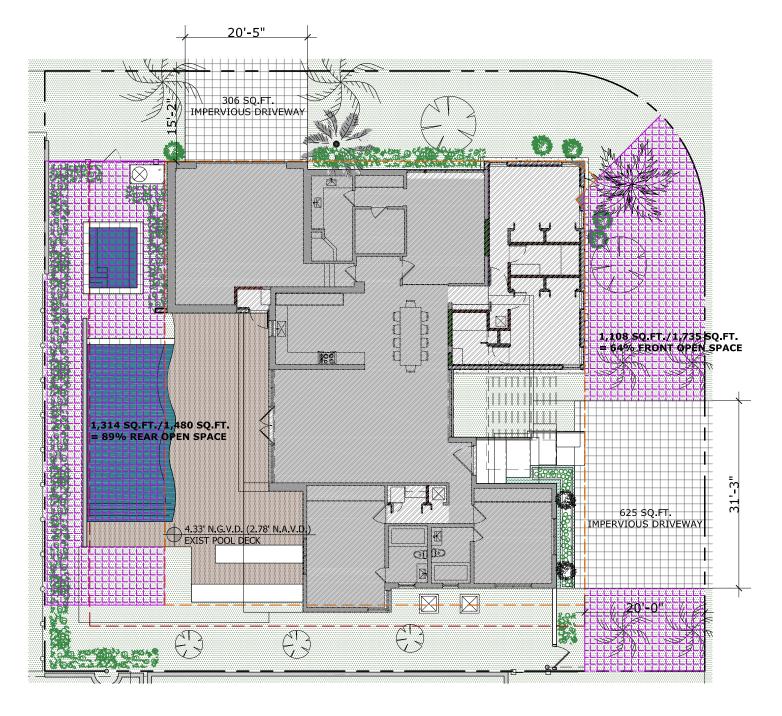

# MIAMIBEACH LAND USE BOARDS

PROPERTY: 224 Espanola Way

FILE NO. ZBA 0416-0007 f/k/a 3564

APPLICANT: Guap, LLC.

**MEETING DATE:** 6/3/2016

# LEGAL DESCRIPTION:

ESPANOLA VILLAS W 12.5 FT, LOT 3, AND LOTS 4 & 5, BLOCK 2, PB7-145; MIAMI-DADE COUNTY, FLORIDA

# IN RE:

Modification to Order 3564

PRIOR ORDER NUMBER:

# ATTACHMENTS:

|   | Description              | Туре |
|---|--------------------------|------|
| Ľ | APPLICATION DOCUMENTS    | Memo |
| D | EXISTING CONDITION PLANS | Memo |
| D | PROPOSED PROJECT         | Memo |
| D | BOARD ORDER              | Memo |
| D | STAFF REPORT             | Memo |