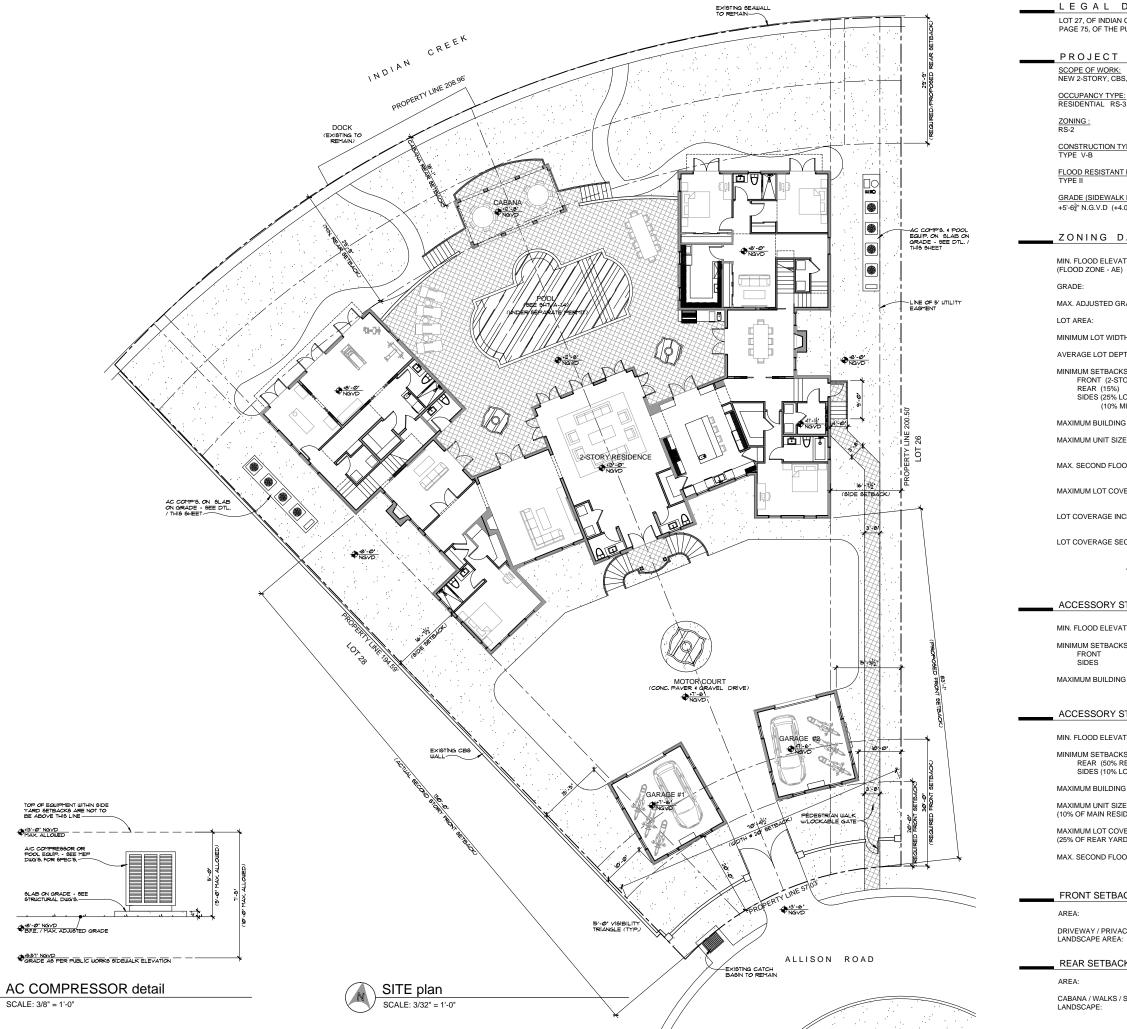

S

VARIANCE FOR MINIMUM SUM OF SIDE YARDS AT GARAGES

• VARIANCE FOR MAXIMUM SECOND FLOOR TO FIRST FLOOR RATIO AT ACCESSORY STRUCTURE

NEW RESIDENCE AT: 6650 ALLISON ROAD MIAMI BEACH, FL 33141

EXISTING SITE SURVEY

ARCHITECTURAL

SITE PLAN / ZONING DATA SHADED DIAGRAMS / ELEV. CERTIFICATES SHADED DIAGRAMS / CLEV. CERTIFICATES SHADED DIAGRAMS VARIANCE REQUEST DIAGRAMS / SECTION FIRST FLOOR PLAN SECOND FLOOR PLAN ROOF PLAN GARAGE FLOOR & ROOF PLANS SECTION SECTIONS FRONT & REAR ELEVATIONS SIDE ELEVATIONS ACCESSORY STRUCTURE ELEVATIONS EXISTING SHADED DIAGRAMS SITE AERIAL PERSPECTIVE

KEY DIRECTIONAL PLAN CONTEXT PHOTOGRAPHS CONTEXT PHOTOGRAPHS EXISTING SITE PHOTOGRAPHS EXISTING SITE PHOTOGRAPHS EXISTING SITE PHOTOGRAPHS

SITE PLAN / GENERAL NOTES / DETAILS



comm no. 1622



04-20-2016





## LEGAL DESCRIPTION

LOT 27, OF INDIAN CREEK SUBDIVISION, AS RECORDED IN PLAT BOOK 31, PAGE 75, OF THE PUBLIC RECORDS OF MIAMI-DADE COUNTY, FLORIDA

PROJECT DATA

SCOPE OF WORK: NEW 2-STORY, CBS, SINGLE FAMILY RESIDENCE

CONSTRUCTION TYPE: TYPE V-B

FLOOD RESISTANT DESIGN & CONSTRUCTION CLASSIFICATION: TYPE II

GRADE (SIDEWALK ELEVATION) : +5'-64" N.G.V.D (+4.01' N.A.V.D. AS PER PUBLIC WORKS)

## ZONING DATA

| ZONING DATA                                                                               |                                      | (RS-2)                                              |
|-------------------------------------------------------------------------------------------|--------------------------------------|-----------------------------------------------------|
|