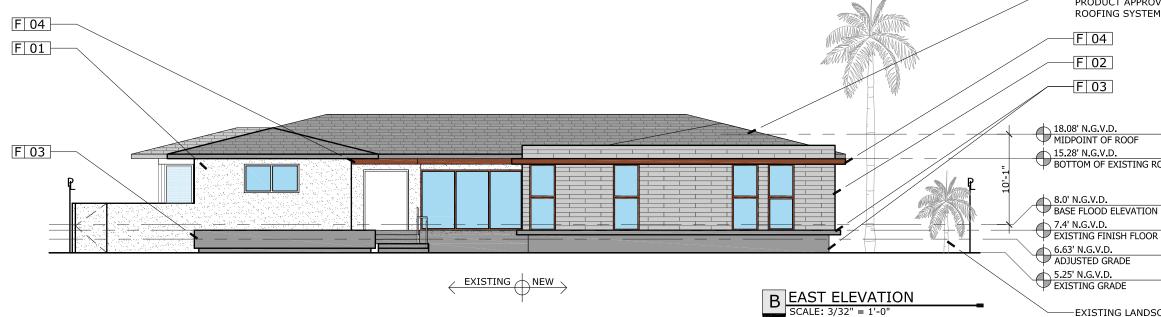

# MIAMIBEACH LAND USE BOARDS

PROPERTY: 224 Espanola Way

FILE NO. ZBA 0416-0007 f/k/a 3564

APPLICANT: Guap, LLC.

**MEETING DATE:** 6/3/2016

# LEGAL DESCRIPTION:

ESPANOLA VILLAS W 12.5 FT, LOT 3, AND LOTS 4 & 5, BLOCK 2, PB7-145; MIAMI-DADE COUNTY, FLORIDA

# IN RE:

Modification to Order 3564

PRIOR ORDER NUMBER:

# ATTACHMENTS:

|   | Description              | Туре |
|---|--------------------------|------|
| Ľ | APPLICATION DOCUMENTS    | Memo |
| D | EXISTING CONDITION PLANS | Memo |
| D | PROPOSED PROJECT         | Memo |
| D | BOARD ORDER              | Memo |
| D | STAFF REPORT             | Memo |