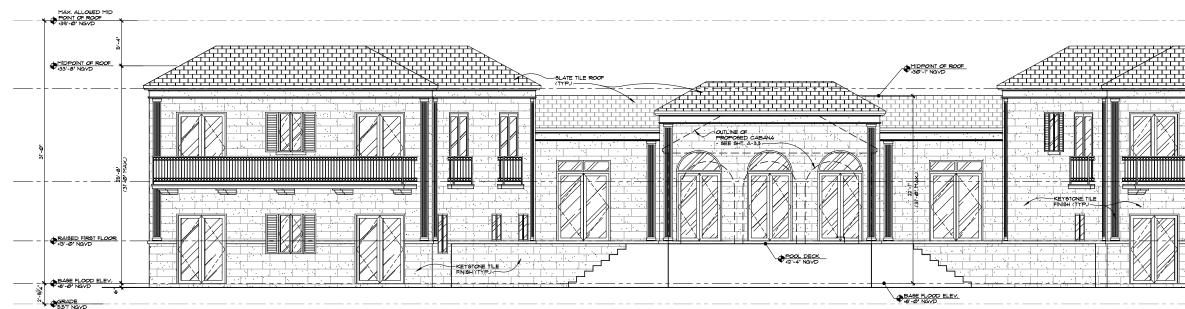

CUPPE UN UNITE DISCUPLICIT ÁRTRON DE DUIDAR. LE CAÚPERENDE AU CUN AU CONF         |          |                       |                    |                                   |                                                                               |           |  |  |

ISCHMAN + D E S I G N () 306.832.5292

EVY FI

ш

















| APPLICABLE CODE NOTE:                                                                       |
|---------------------------------------------------------------------------------------------|
| APPLICABLE CODE: F.B.C. 2014 RESIDENTIAL - ALL<br>PLANS AND CALCULATIONS HAVE BEEN PREPARED |
| IN COMPLIANCE WITH F.B.C. 2014 RESIDENTIAL                                                  |





SECTION SCALE: 3/16" = 1'-0"







date: 04-20-2016





















**REAR** elevation

NORTH











SIDE elevation

EAST



## LANDSCAPE NOTES

- 1. ALL PLANT MATERIAL SHALL BE FLORIDA GRADE NO. 1 OR BETTER.
- 2. CONTRACTOR SHALL BECOME FAMILIAR WITH THE LOCATION OF, AVOID, AND PROTECT ALL UTILITY LINES, BURIED CABLES, AND OTHER UTILITIES.
- 3. TREE, PALM, ACCENT AND BED LINES ARE TO BE LOCATED IN THE FIELD AND APPROVED BY THE LANDSCAPE ARCHITECT PRIOR TO INSTALLATION.
- 4. ALL PLANTING SOIL SHALL BE 50:50 TOPSOIL:SAND MIX, FREE OF CLAY, STONES, ROCKS, OR OTHER FOREIGN MATTER. THIS SPECIFICATION INCLUDES ALL BACKFILL FOR BERMS AND OTHER LANDSCAPE AREAS.
- 5. THE SITE CONTRACTOR SHALL BE RESPONSIBLE TO BRING ALL GRADES TO WITHIN 2" OF FINAL GRADES. THIS SHALL INCLUDE A 2" APPLICATION OF 50:50 TOPSOIL:SAND MIX FOR ALL LANDSCAPE AND AREAS TO BE SODDE