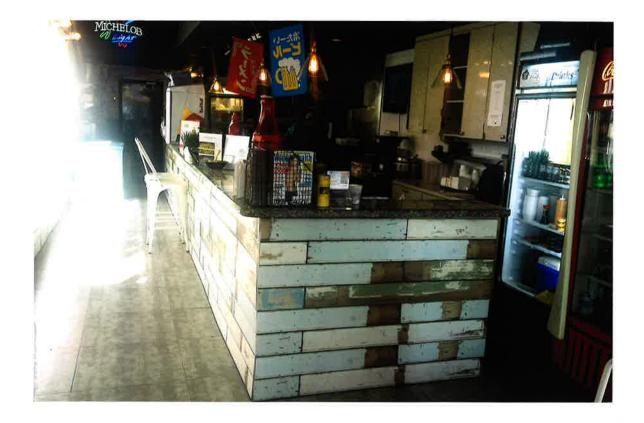

# MIAMIBEACH LAND USE BOARDS

PROPERTY: 224 Espanola Way

FILE NO. ZBA 0416-0007 f/k/a 3564

APPLICANT: Guap, LLC.

**MEETING DATE:** 6/3/2016

# LEGAL DESCRIPTION:

ESPANOLA VILLAS W 12.5 FT, LOT 3, AND LOTS 4 & 5, BLOCK 2, PB7-145; MIAMI-DADE COUNTY, FLORIDA