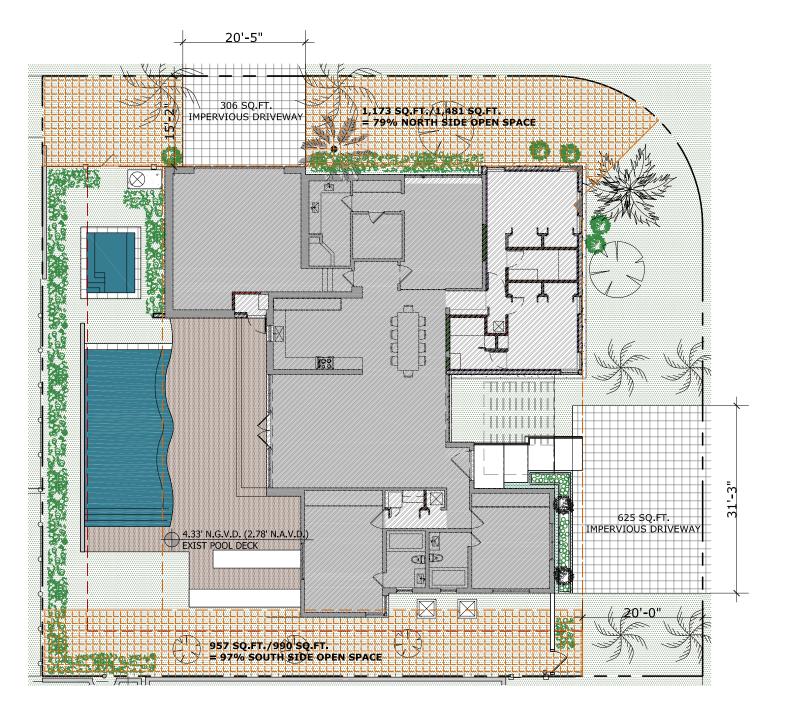

# MIAMIBEACH LAND USE BOARDS

PROPERTY: 224 Espanola Way

FILE NO. ZBA 0416-0007 f/k/a 3564

APPLICANT: Guap, LLC.

**MEETING DATE:** 6/3/2016

# LEGAL DESCRIPTION:

ESPANOLA VILLAS W 12.5 FT, LOT 3, AND LOTS 4 & 5, BLOCK 2, PB7-145; MIAMI-DADE COUNTY, FLORIDA

# IN RE:

Modification to Order 3564

PRIOR ORDER NUMBER:

# ATTACHMENTS:

|   | Description              | Туре |
|---|--------------------------|------|
| Ľ | APPLICATION DOCUMENTS    | Memo |
| D | EXISTING CONDITION PLANS | Memo |
| D | PROPOSED PROJECT         | Memo |
| D | BOARD ORDER              | Memo |
| D | STAFF REPORT             | Memo |