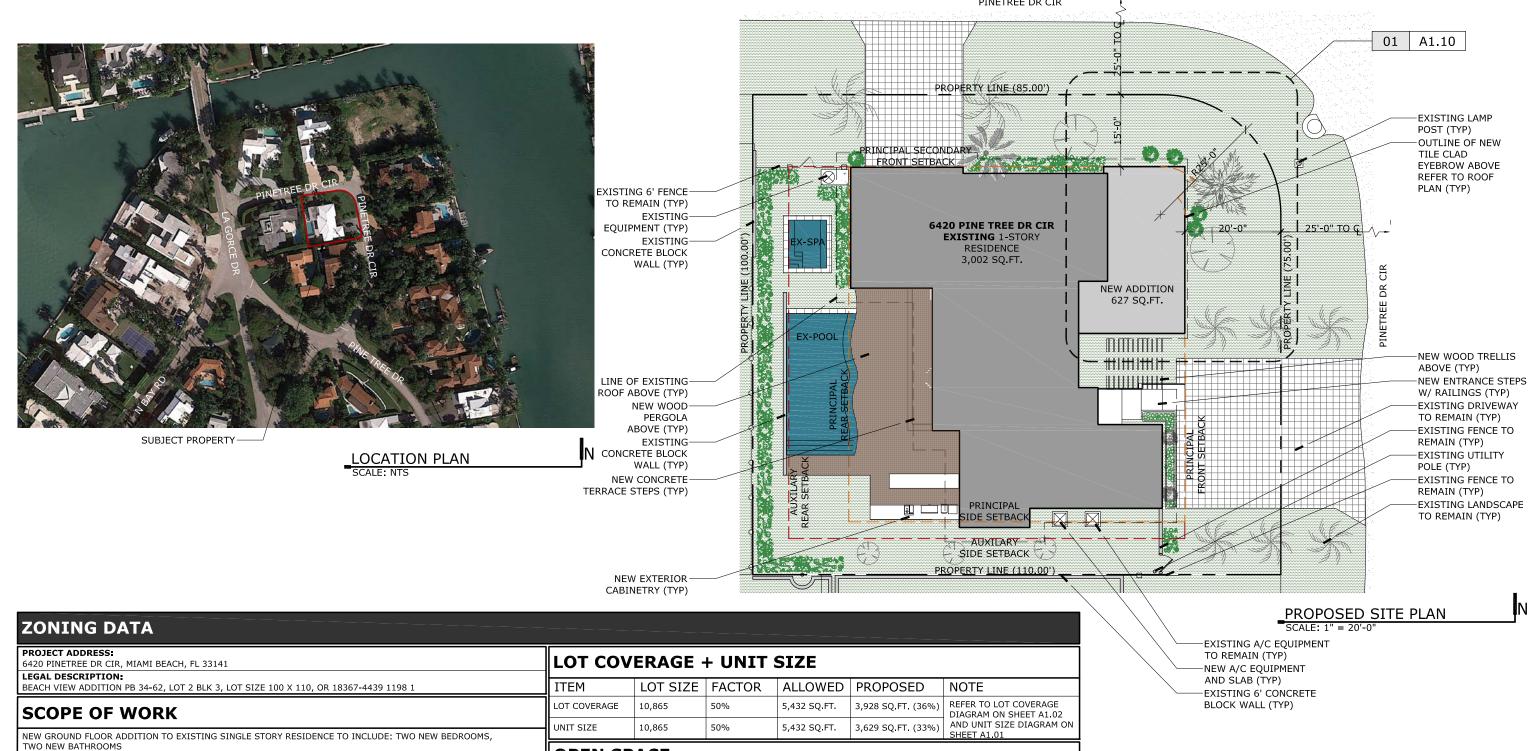

#### **NEW APPLICATIONS**

- 3. ZBA 0416-0002 f/k/a 3809 -6420 Pine Tree Drive Circle Jaret Turkell & Jennifer Wolper
- 4. ZBA 0416-0001 f/k/a 3810 -6650 Allison Road Todd Glaser
- 5. ZBA 0416-0004 f/k/a 3811 -6940 Collins Avenue Masa International, LLC. d/b/a Iron Sushi