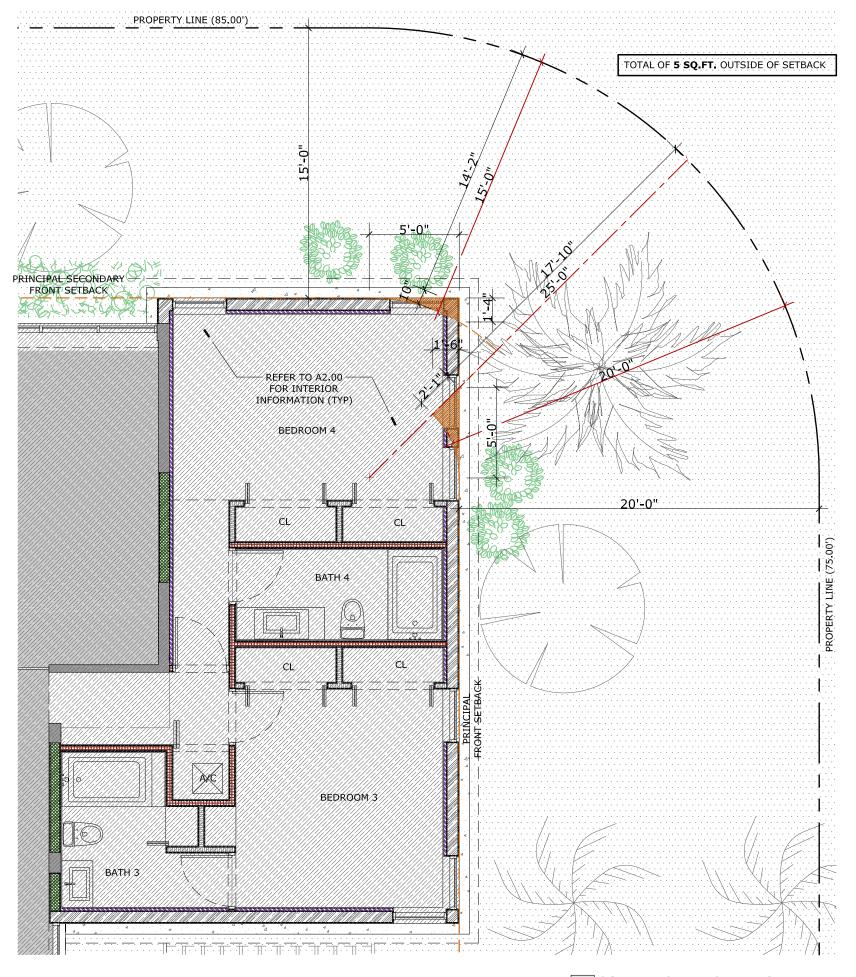

# MIAMIBEACH LAND USE BOARDS

PROPERTY: 224 Espanola Way

FILE NO. ZBA 0416-0007 f/k/a 3564

APPLICANT: Guap, LLC.

**MEETING DATE:** 6/3/2016

# LEGAL DESCRIPTION:

ESPANOLA VILLAS W 12.5 FT, LOT 3, AND LOTS 4 & 5, BLOCK 2, PB7-145; MIAMI-DADE COUNTY, FLORIDA

# IN RE:

Modification to Order 3564

PRIOR ORDER NUMBER:

# ATTACHMENTS:

|   | Description              | Туре |
|---|--------------------------|------|
| Ľ | APPLICATION DOCUMENTS    | Memo |
| D | EXISTING CONDITION PLANS | Memo |
| D | PROPOSED PROJECT         | Memo |
| D | BOARD ORDER              | Memo |
| D | STAFF REPORT             | Memo |