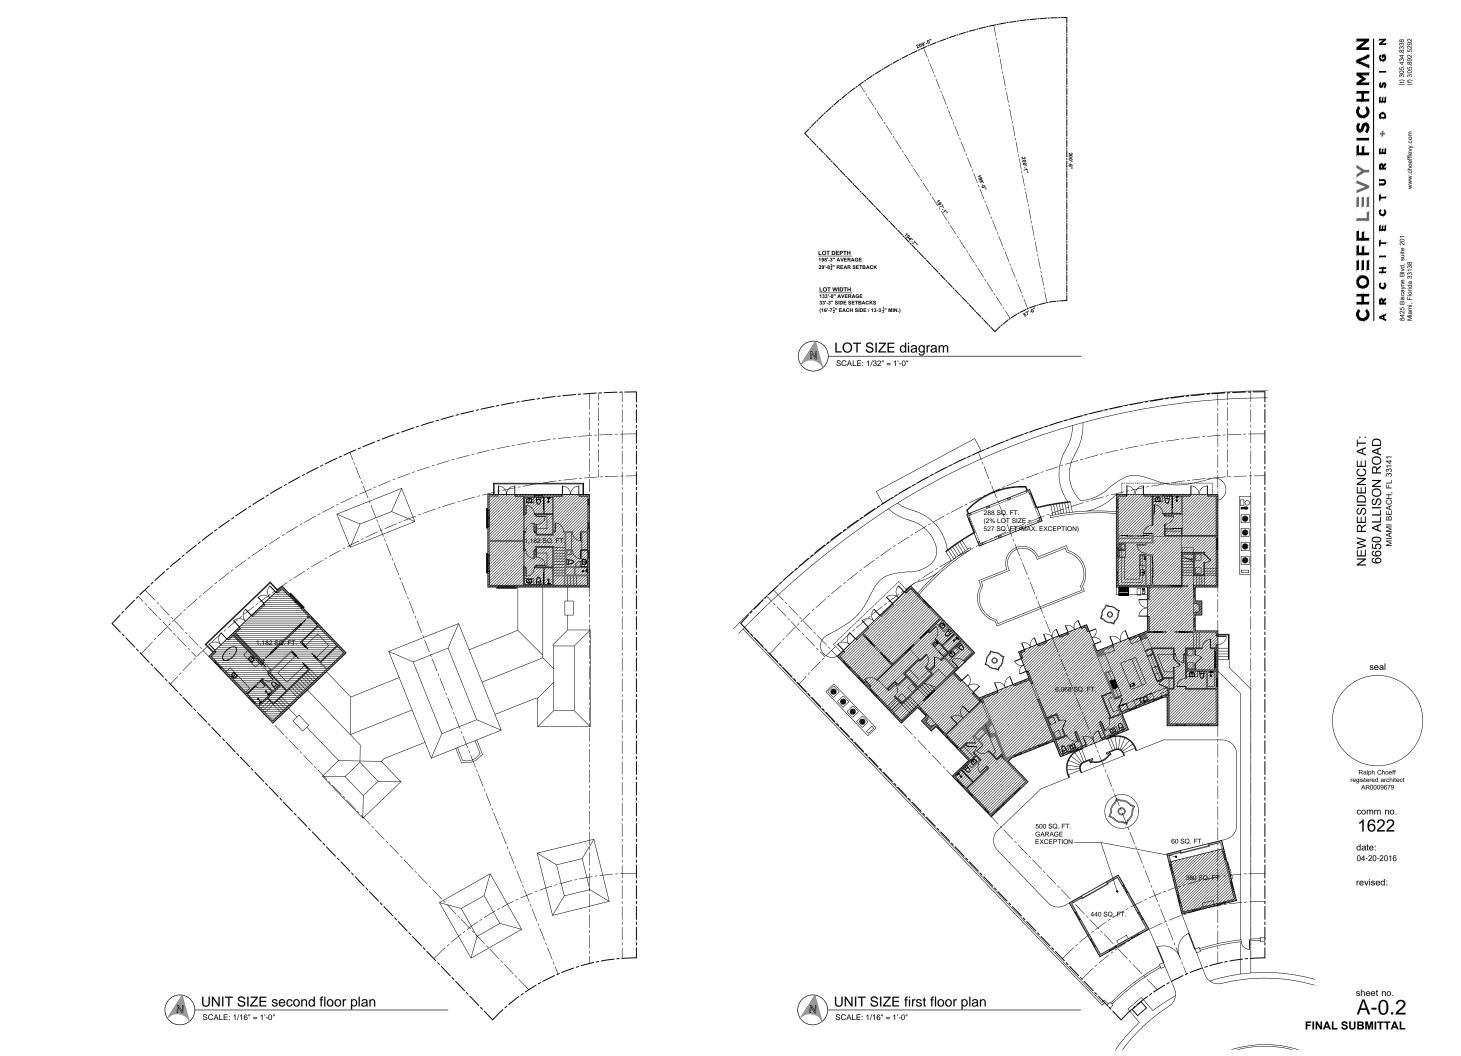

| E DU DUE ÁRCUPPE UN UNITE DISCUPLICIT ÁRTRON DE DUIDAR. LE CAÚPERENDE AU CUN AU CONF         |          |                       |                    |                                   |                                                                               |           |  |  |

ISCHMAN + D E S I G N () 306.832.5292

EVY FI

ш

















| APPLICABLE CODE NOTE:                                                                       |
|---------------------------------------------------------------------------------------------|
| APPLICABLE CODE: F.B.C. 2014 RESIDENTIAL - ALL<br>PLANS AND CALCULATIONS HAVE BEEN PREPARED |
| IN COMPLIANCE WITH F.B.C. 2014 RESIDENTIAL                                                  |





SECTION SCALE: 3/16" = 1'-0"







date: 04-20-2016





















**REAR** elevation

NORTH











SIDE elevation

EAST



## LANDSCAPE NOTES

- 1. ALL PLANT MATERIAL SHALL BE FLORIDA GRADE NO. 1 OR BETTER.
- 2. CONTRACTOR SHALL BECOME FAMILIAR WITH THE LOCATION OF, AVOID, AND PROTECT ALL UTILITY LINES, BURIED CABLES, AND OTHER UTILITIES.
- 3. TREE, PALM, ACCENT AND BED LINES ARE TO