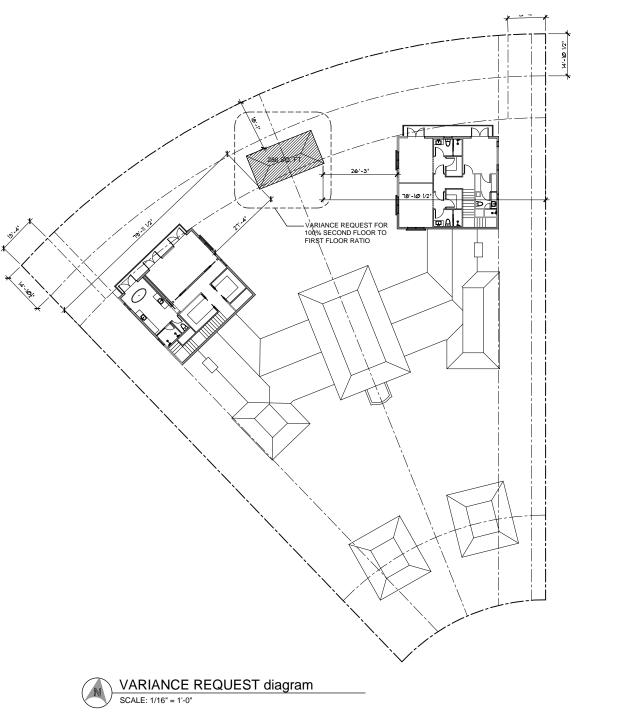

| E DU DUE ÁRCUPPE UN UNITE DISCUPLICIT ÁRTRON DE DUIDAR. LE CAÚPERENDE AU CUN AU CONF         |          |                       |                    |                                   |                                                                               |           |  |  |

ISCHMAN + D E S I G N () 306.832.5292

EVY FI

ш

















| APPLICABLE CODE NOTE:                                                                       |
|---------------------------------------------------------------------------------------------|
| APPLICABLE CODE: F.B.C. 2014 RESIDENTIAL - ALL<br>PLANS AND CALCULATIONS HAVE BEEN PREPARED |
| IN COMPLIANCE WITH F.B.C. 2014 RESIDENTIAL                                                  |





SECTION SCALE: 3/16" = 1'-0"







date: 04-20-2016





















**REAR** elevation

NORTH











SIDE elevation

EAST



## LANDSCAPE NOTES

- 1. ALL PLANT MATERIAL SHALL BE FLORIDA GRADE NO. 1 OR BETTER.
- 2. CONTRACTOR SHALL BECOME FAMILIAR WITH THE LOCATION OF, AVOID, AND PROTECT ALL UTILITY LINES, BURIED CABLES, AND OTHER UTILITIES.
- 3. TREE, PALM, ACCENT AND BED LINES ARE TO B