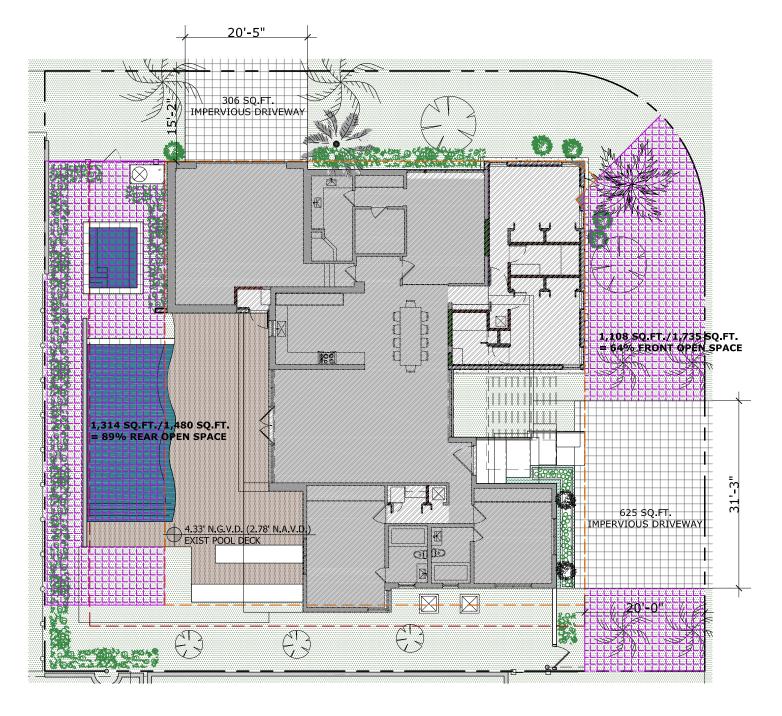

4

r--

.

| 9. IS THERE AN EXISTING BUILDING(S) ON THE SITE? YES (/) NO ( )                                   | 1         |         |
|---------------------------------------------------------------------------------------------------|-----------|---------|
| 10. WILL ALL OR ANY PORTION OF THE BUILDING(S) INTERIOR AND/OR EXTERIOR, BE DEMOLISHED?           | []YES MNO |         |
| 11. TOTAL FLOOR AREA (FAR) OF NEW BUILDING (If applicable):                                       | *******   | SQ, FT. |
| 12. TOTAL GROSS FLOOR AREA OF NEW BUILDING (Including required parking and all usable floor space | e) / / 24 | SQ. FT. |
| 13. TOTAL FEE: (to be completed by staff) \$                                                      |           |         |