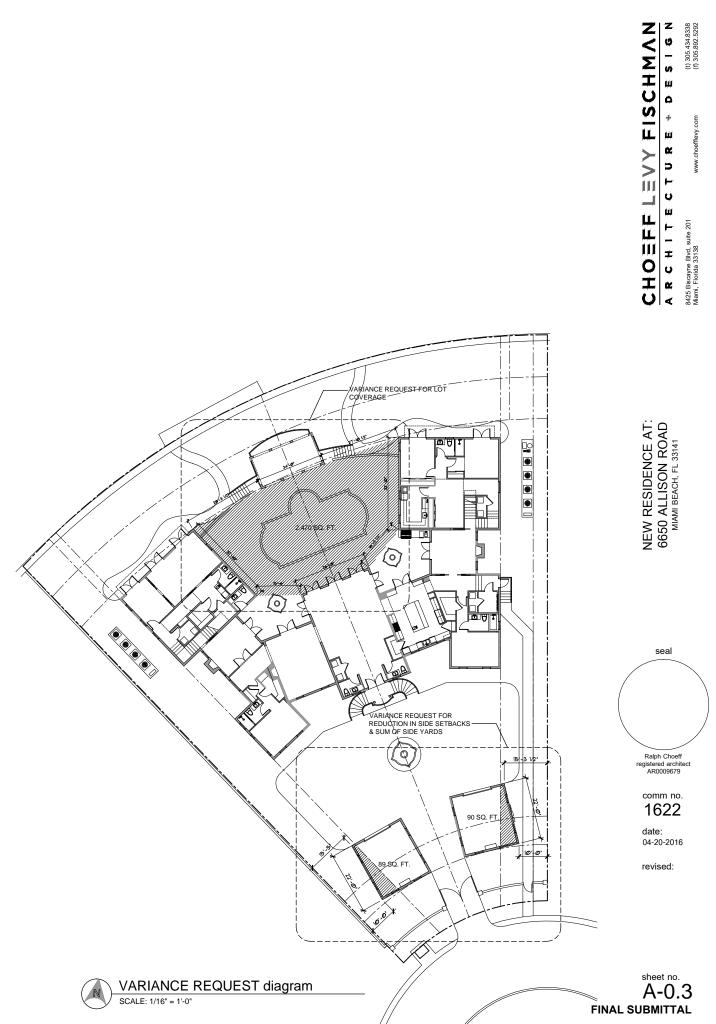

| E DU DUE ÁRCUPPE UN UNITE DISCUPLICIT ÁRTRON DE DUIDAR. LE CAÚPERENDE AU CUN AU CONF         |          |                       |                    |                                   |                                                                               |           |  |  |

ISCHMAN + D E S I G N () 306.832.5292

EVY FI

ш

















| APPLICABLE CODE NOTE:                                                                       |
|---------------------------------------------------------------------------------------------|
| APPLICABLE CODE: F.B.C. 2014 RESIDENTIAL - ALL<br>PLANS AND CALCULATIONS HAVE BEEN PREPARED |
| IN COMPLIANCE WITH F.B.C. 2014 RESIDENTIAL                                                  |





SECTION SCALE: 3/16" = 1'-0"







date: 04-20-2016





















**REAR** elevation

NORTH











SIDE elevation

EAST



## LANDSCAPE NOTES

- 1. ALL PLANT MATERIAL SHALL BE FLORIDA GRADE NO. 1 OR BETTER.
- 2. CONTRACTOR SHALL BECOME FAMILIAR WITH THE LOCATION OF, AVOID, AND PROTECT ALL UTILITY LINES, BURIED CABLES, AND OTHER UTILITIES.
- 3. TREE, PALM, ACCENT AND BED LINES ARE TO BE