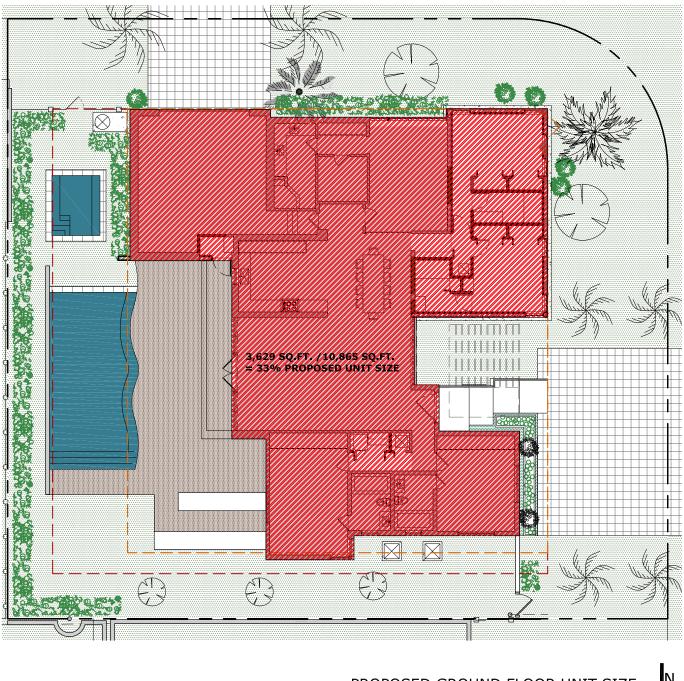

4

r--

.

| 9. IS THERE AN EXISTING BUILDING(S) ON THE SITE? YES (/) NO ( )                                   | 1         |         |
|---------------------------------------------------------------------------------------------------|-----------|---------|
| 10. WILL ALL OR ANY PORTION OF THE BUILDING(S) INTERIOR AND/OR EXTERIOR, BE DEMOLISHED?           | []YES MNO |         |
| 11. TOTAL FLOOR AREA (FAR) OF NEW BUILDING (If applicable):                                       | *******   | SQ, FT. |
| 12. TOTAL GROSS FLOOR AREA OF NEW BUILDING (Including required parking and all usable floor space | e) / / 24 | SQ. FT. |
| 13. TOTAL FEE: (to be completed by staff) \$                                                      |           |         |