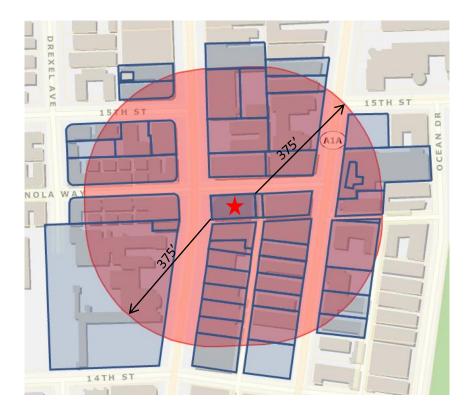

# MIAMIBEACH LAND USE BOARDS

PROPERTY: 224 Espanola Way

FILE NO. ZBA 0416-0007 f/k/a 3564

APPLICANT: Guap, LLC.

**MEETING DATE:** 6/3/2016

# LEGAL DESCRIPTION:

ESPANOLA VILLAS W 12.5 FT, LOT 3, AND LOTS 4 & 5, BLOCK 2, PB7-145; MIAMI-DADE COUNTY, FLORIDA