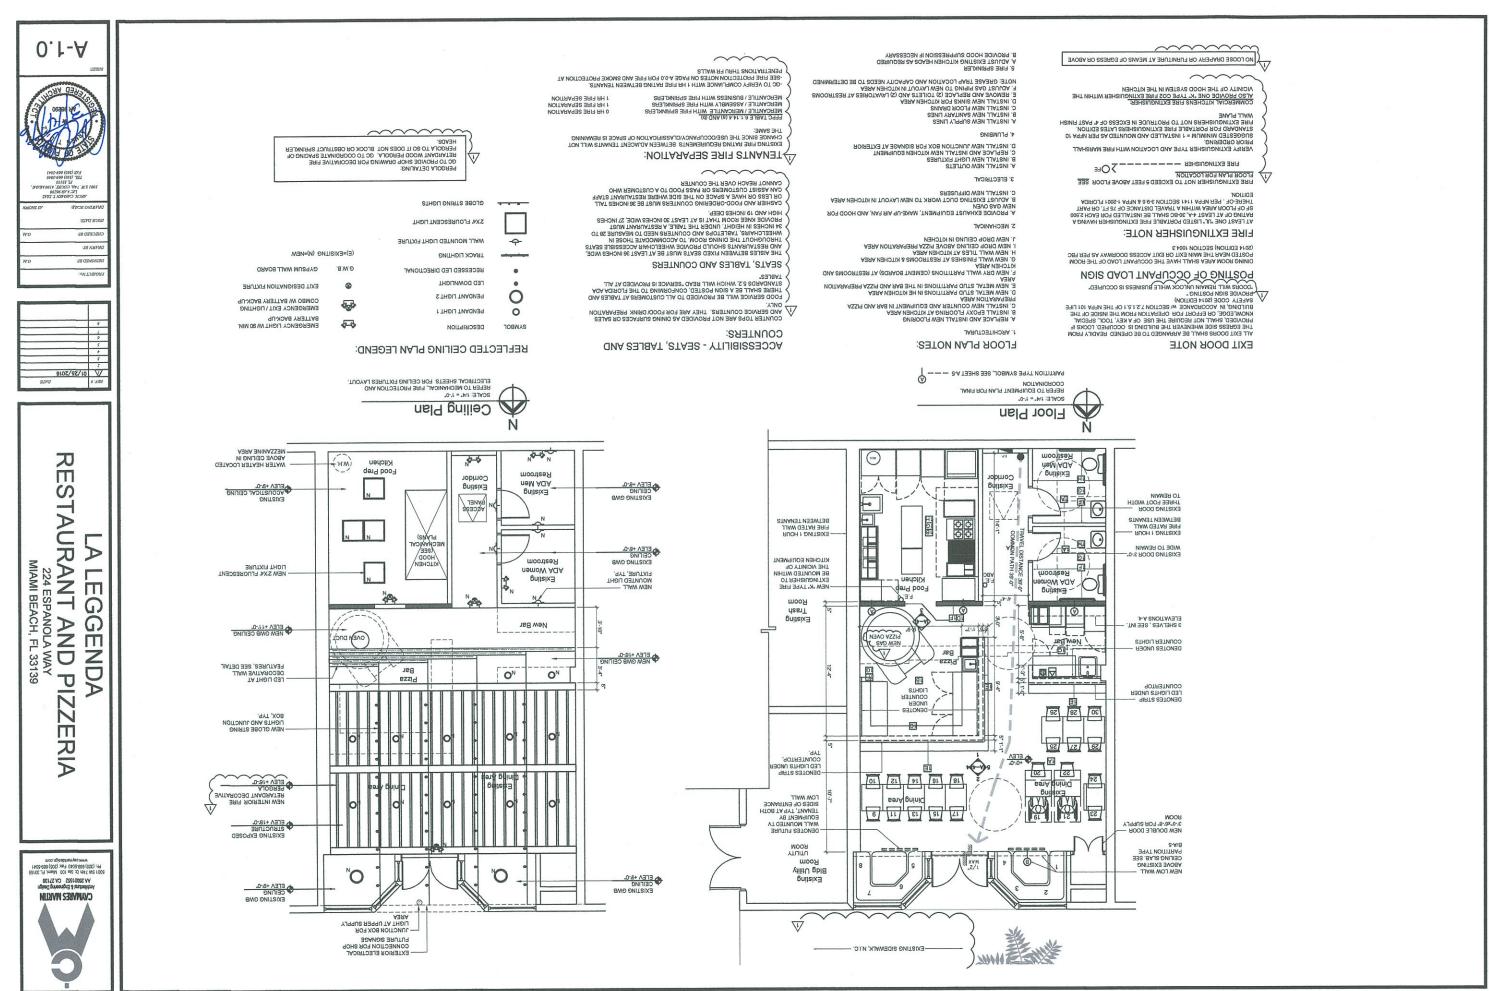

# MIAMIBEACH LAND USE BOARDS

PROPERTY: 224 Espanola Way

FILE NO. ZBA 0416-0007 f/k/a 3564

APPLICANT: Guap, LLC.

**MEETING DATE:** 6/3/2016

# LEGAL DESCRIPTION:

ESPANOLA VILLAS W 12.5 FT, LOT 3, AND LOTS 4 & 5, BLOCK 2, PB7-145; MIAMI-DADE COUNTY, FLORIDA