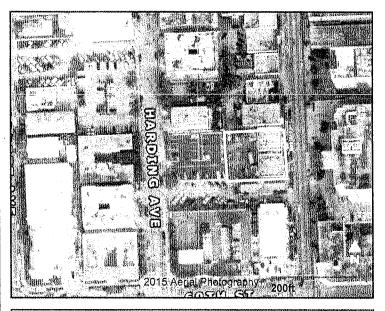

---------|----------------------------------------------------------------------------------------------------------------|
| ATLANTIC HGTS CORR PL PB 9-14    | 3 4 19 14 19 14 14 14 14 14 14 14 14 14 14 14 14 14                                                            |
| LOTS 11 & 12 BLK D               |                                                                                                                |
| LOT SIZE 100.000 X 125           |                                                                                                                |
| PER UNITY OF TITLE OR 20666-2077 | en nen de service de la constant de |
| OR 17872-2997 1197 1             |                                                                                                                |



| Taxable Value Information |                                                                                                       |                                                                                                                |                                                                                                                 |
|---------------------------|-------------------------------------------------------------------------------------------------------|----------------------------------------------------------------------------------------------------------------|-----------------------------------------------------------------------------------------------------------------|
| ***********               | 2015