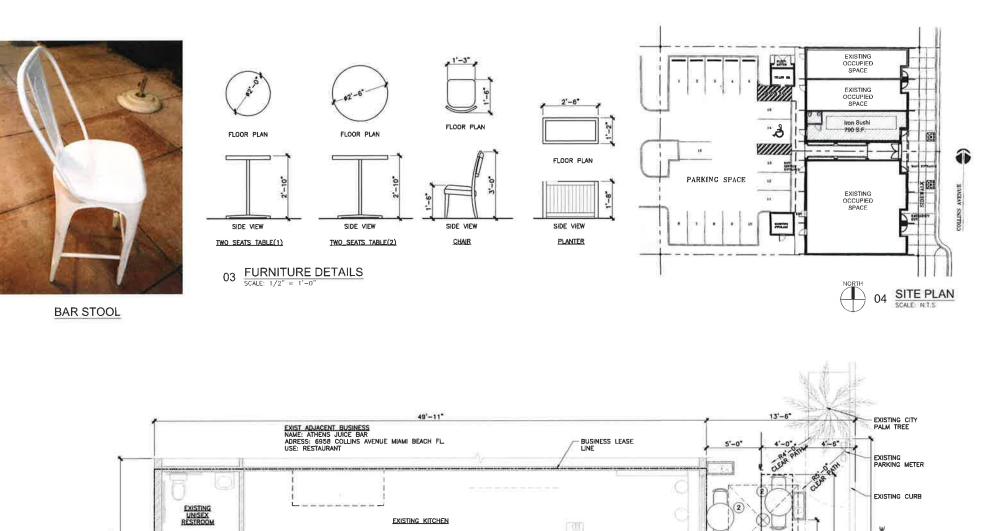

| 1.1          | CONCRETE                        |  |  |
|              | ASPHALT PAVEMENT                |  |  |
|              | PAVER BRICK                     |  |  |
| ·····        | WOOD                            |  |  |
| ليست         | ELEVATION                       |  |  |
| (H           | OVERHEAD WIRES                  |  |  |
| <del>p</del> | UNDERGROUND WATER LINE          |  |  |
|              | UNDERGROUND STORM SEWER LINE    |  |  |
|              | UNDERGROUND SANITARY SEWER LINE |  |  |
| C            | CENTERLINE                      |  |  |
| 0.R.B.       | OFFICIAL RECORDS BOOK           |  |  |
| ΠP           | TRAVERSE POINT (FOR FIELD       |  |  |
|              | INFORMATION ONLY)               |  |  |
| (P)          | FLORIDA POWER & LIGHT COMPANY   |  |  |





|  | P | R | Э. |  |
|--|---|---|----|--|
|  |   |   |    |  |



| ZONING LEGEND |
|---------------|
|               |

CODE ANALYSIS MUNICIPALITY ZONING DESIGNATION T

DESCRIPTION

GROSS LEASE LINE

#### SEATIN

QTY, DESCRIPTION INTERIOR DINING 5 STOOL INTERIOR SEATING TOTA EXTERIOR DINING 2 TWO TOP TABL EXTERIOR SEATING TOT RIGHT OF WAY SEATING 2 TWO TOP TABL RIGHT OF WAY SEATING

TOTAL SEATS

5.16

| CITY OF MIAMI BEACH, FLORIE |                |
|-----------------------------|----------------|
| C-2 NORTH BEACH TOWN CE     | NTER MIXED USE |
| AREAS                       |                |
|                             | AREA<br>S.F.   |
|                             | 790            |
| NG CALCULATIONS             | 6              |
| N                           | TOTAL