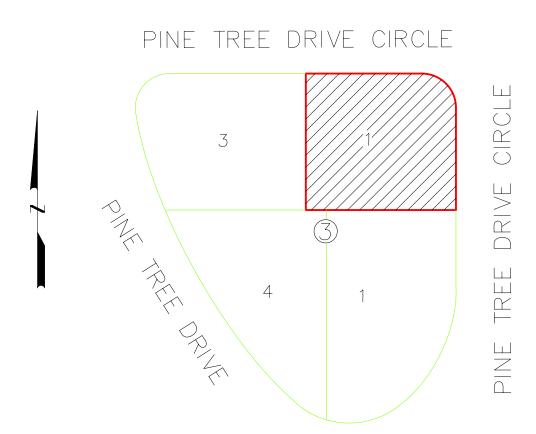

# MIAMIBEACH LAND USE BOARDS

PROPERTY: 224 Espanola Way

FILE NO. ZBA 0416-0007 f/k/a 3564

APPLICANT: Guap, LLC.

**MEETING DATE:** 6/3/2016

# LEGAL DESCRIPTION:

ESPANOLA VILLAS W 12.5 FT, LOT 3, AND LOTS 4 & 5, BLOCK 2, PB7-145; MIAMI-DADE COUNTY, FLORIDA