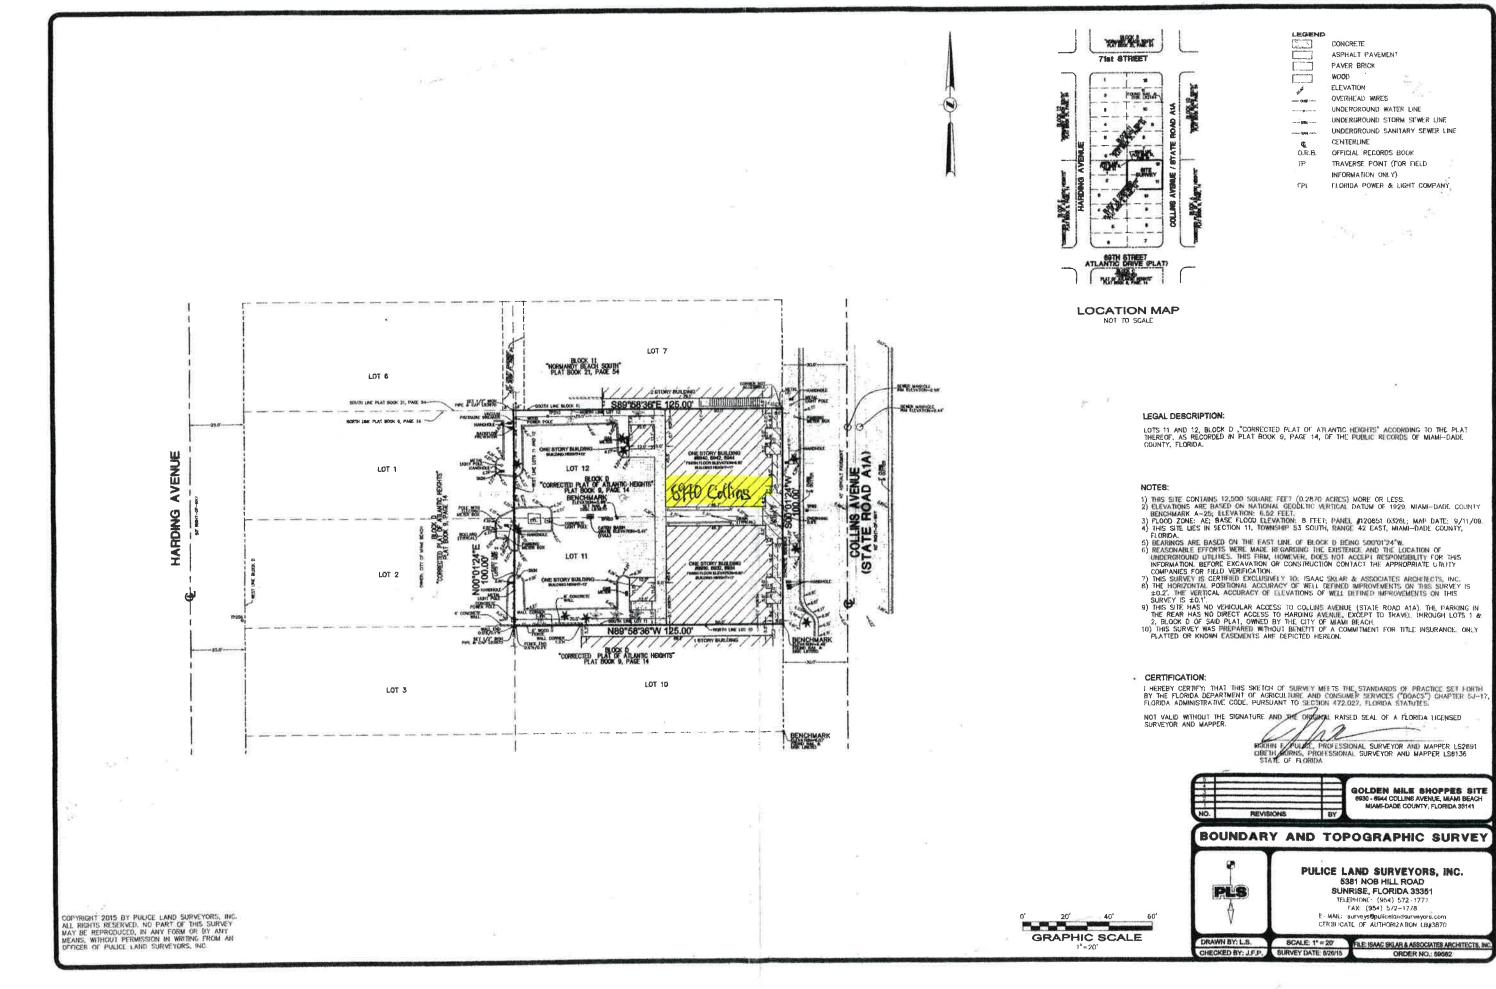

|                                              |                         |



| LEGEND       |                                 |  |  |
|--------------|---------------------------------|--|--|
| 1.1          | CONCRETE                        |  |  |
|              | ASPHALT PAVEMENT                |  |  |
|              | PAVER BRICK                     |  |  |
| ·····        | WOOD                            |  |  |
| ليست         | ELEVATION                       |  |  |
| (H           | OVERHEAD WIRES                  |  |  |
| <del>p</del> | UNDERGROUND WATER LINE          |  |  |
|              | UNDERGROUND STORM SEWER LINE    |  |  |
|              | UNDERGROUND SANITARY SEWER LINE |  |  |
| C            | CENTERLINE                      |  |  |
| 0.R.B.       | OFFICIAL RECORDS BOOK           |  |  |
| ΠP           | TRAVERSE POINT (FOR FIELD       |  |  |