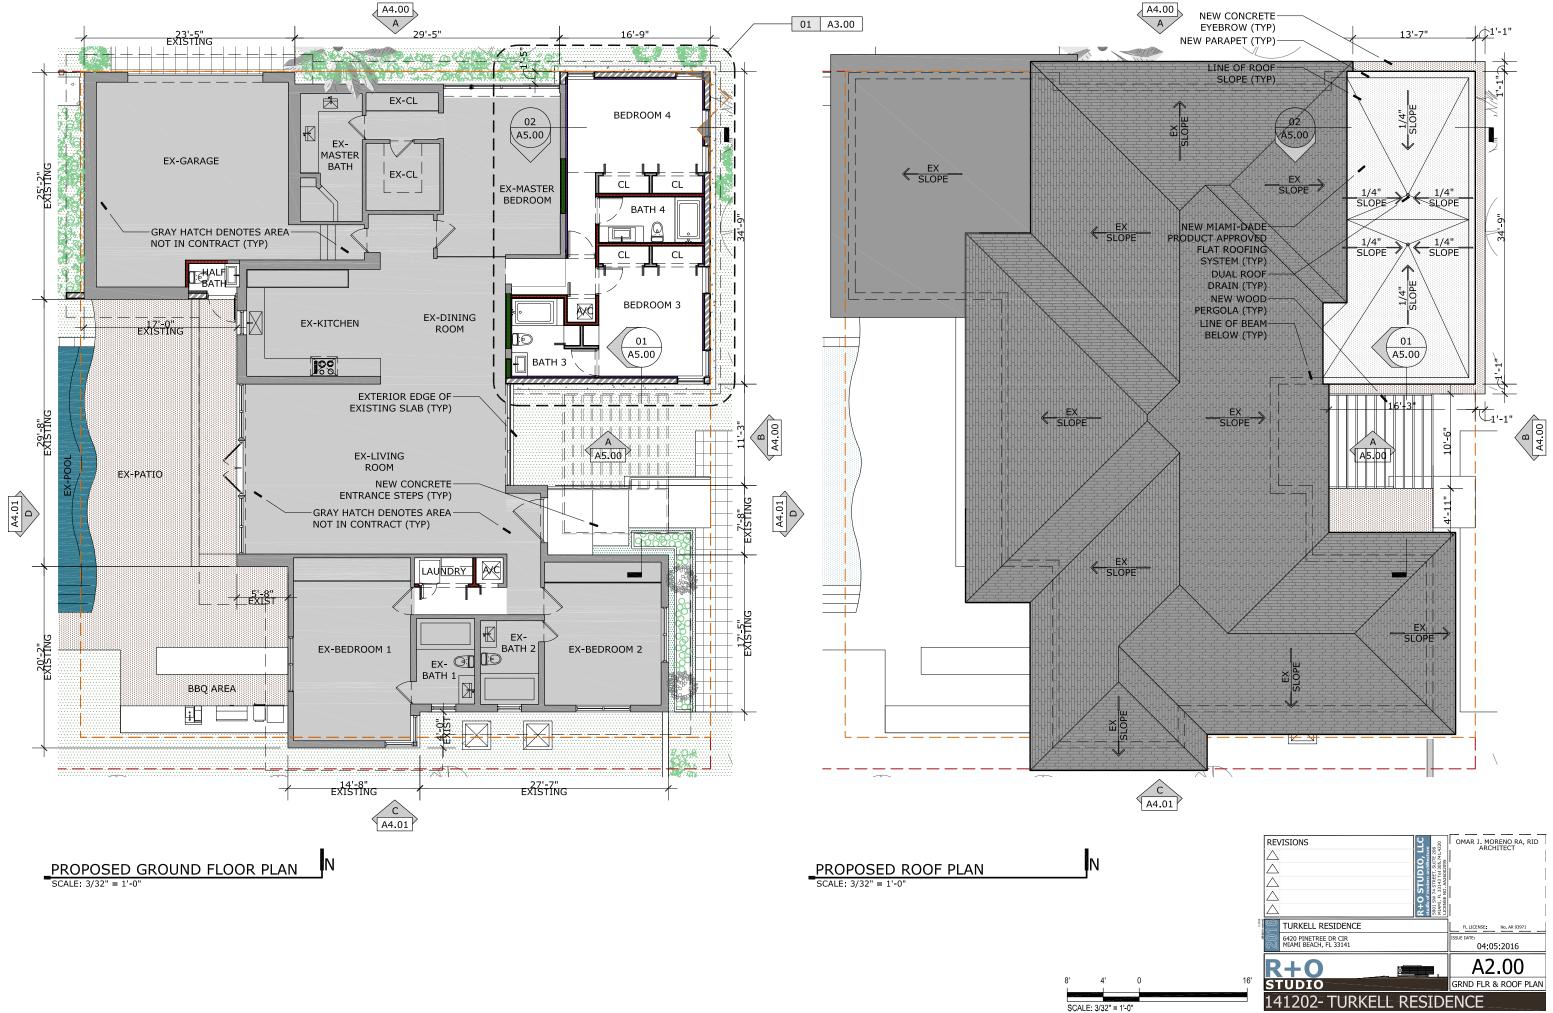

# MIAMIBEACH LAND USE BOARDS

PROPERTY: 224 Espanola Way

FILE NO. ZBA 0416-0007 f/k/a 3564

APPLICANT: Guap, LLC.

**MEETING DATE:** 6/3/2016

# LEGAL DESCRIPTION:

ESPANOLA VILLAS W 12.5 FT, LOT 3, AND LOTS 4 & 5, BLOCK 2, PB7-145; MIAMI-DADE COUNTY, FLORIDA

# IN RE:

Modification to Order 3564

PRIOR ORDER NUMBER:

# ATTACHMENTS:

|   | Description              | Туре |
|---|--------------------------|------|
| Ľ | APPLICATION DOCUMENTS    | Memo |
| D | EXISTING CONDITION PLANS | Memo |
| D | PROPOSED PROJECT         | Memo |
| D | BOARD ORDER              | Memo |
| D | STAFF REPORT             | Memo |