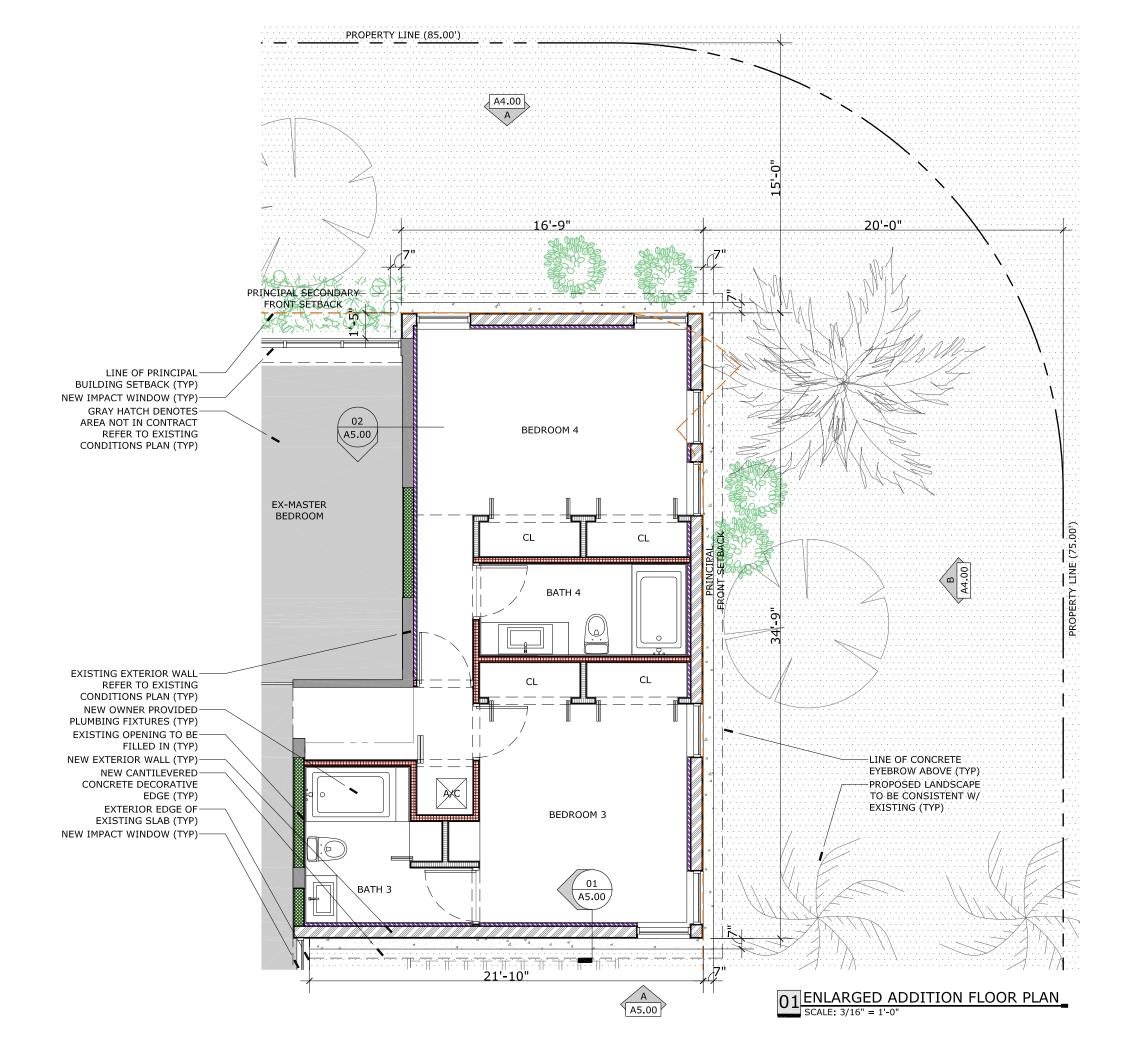

# MIAMIBEACH LAND USE BOARDS

PROPERTY: 224 Espanola Way

FILE NO. ZBA 0416-0007 f/k/a 3564

APPLICANT: Guap, LLC.

**MEETING DATE:** 6/3/2016

# LEGAL DESCRIPTION:

ESPANOLA VILLAS W 12.5 FT, LOT 3, AND LOTS 4 & 5, BLOCK 2, PB7-145; MIAMI-DADE COUNTY, FLORIDA

# IN RE:

Modification to Order 3564

PRIOR ORDER NUMBER:

# ATTACHMENTS:

|   | Description              | Туре |
|---|--------------------------|------|
| Ľ | APPLICATION DOCUMENTS    | Memo |
| D | EXISTING CONDITION PLANS | Memo |
| D | PROPOSED PROJECT         | Memo |
| D | BOARD ORDER              | Memo |
| D | STAFF REPORT             | Memo |