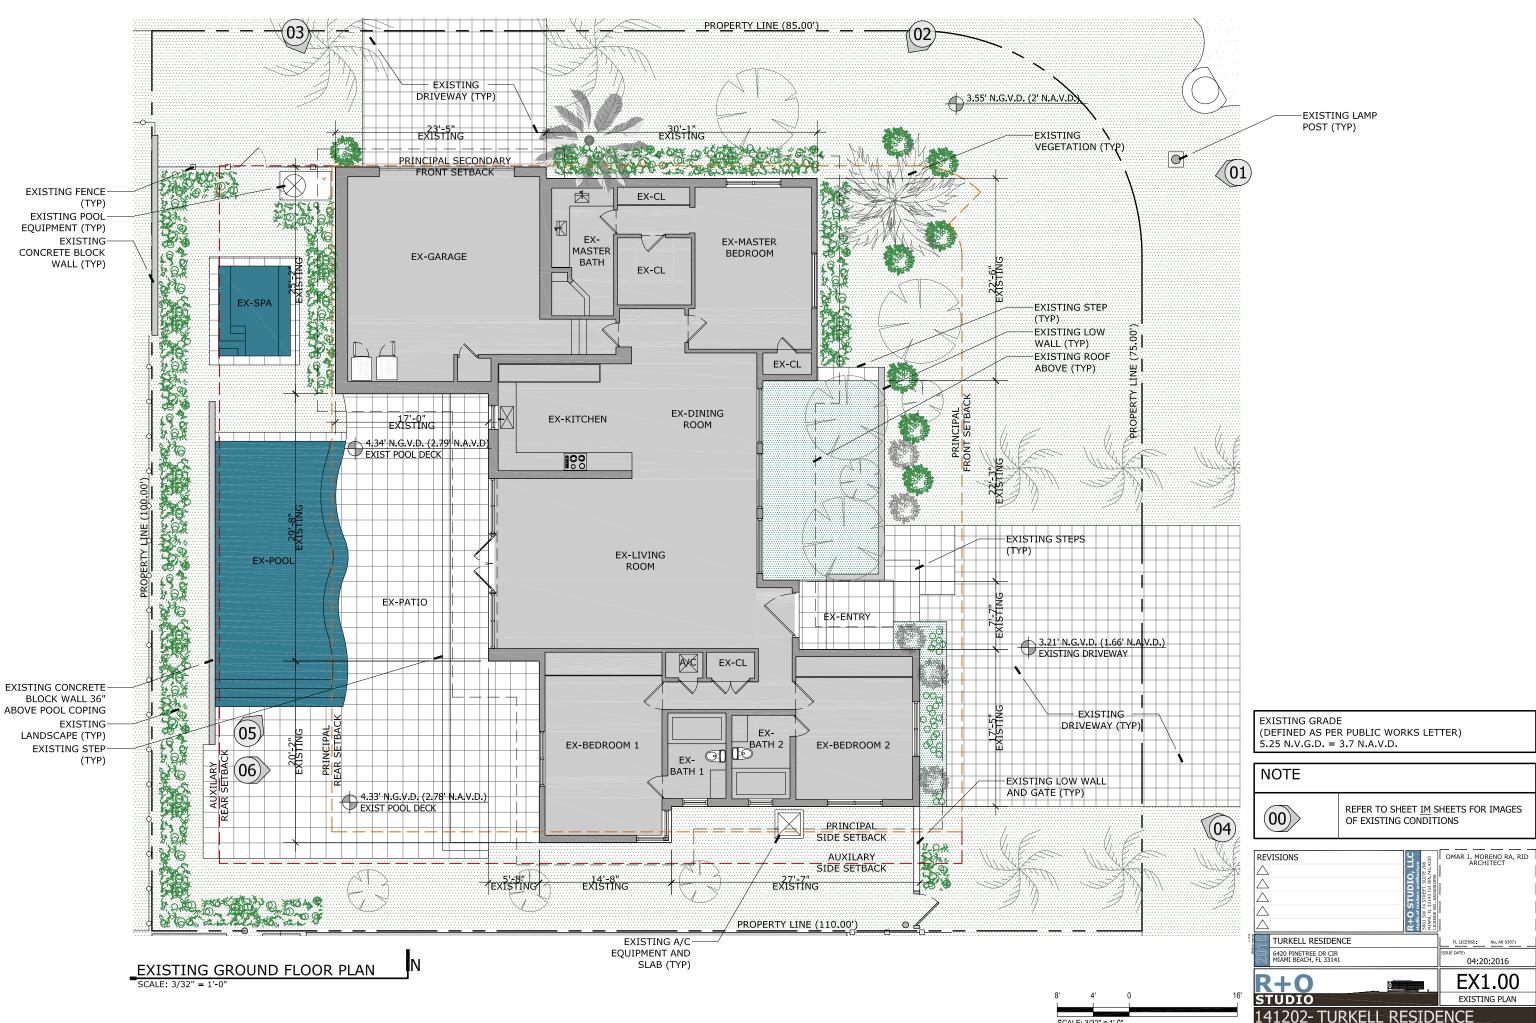

# MIAMIBEACH LAND USE BOARDS

PROPERTY: 224 Espanola Way

FILE NO. ZBA 0416-0007 f/k/a 3564

APPLICANT: Guap, LLC.

**MEETING DATE:** 6/3/2016

# LEGAL DESCRIPTION:

ESPANOLA VILLAS W 12.5 FT, LOT 3, AND LOTS 4 & 5, BLOCK 2, PB7-145; MIAMI-DADE COUNTY, FLORIDA

# IN RE:

Modification to Order 3564

PRIOR ORDER NUMBER:

# ATTACHMENTS:

|   | Description              | Туре |
|---|--------------------------|------|
| Ľ | APPLICATION DOCUMENTS    | Memo |
| D | EXISTING CONDITION PLANS | Memo |
| D | PROPOSED PROJECT         | Memo |
| D | BOARD ORDER              | Memo |
| D | STAFF REPORT             | Memo |