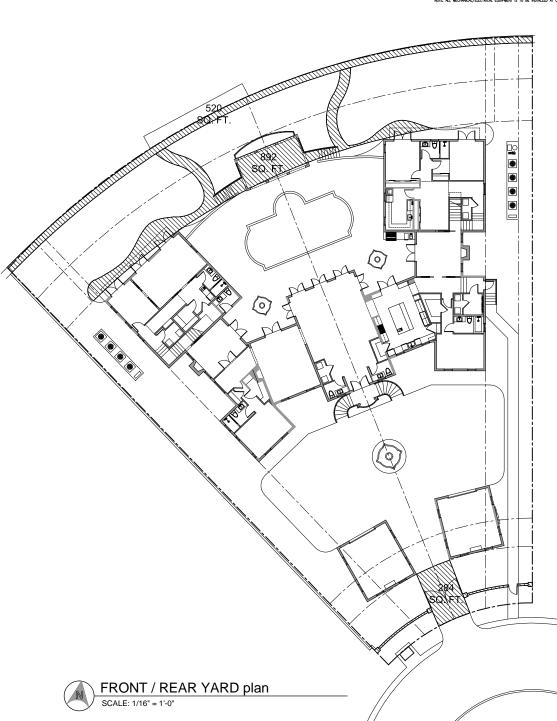

|                                                                  |  |

WACHNERY SERVICING THE BUILDING INCLUEES AR HANDLING LINTS THROUGHOUT INTERIOR OF BUILDING, AC COMPRESSORS ON SLAB ON GRADE NOTE: ALL MECHANICAL/ELECTRICAL EQUIPMENT IS TO BE INSTALLED AT OR ABOVE 19.0' HOVO.

<sup>1</sup> bottom floor (Including the next higher floor of the lowest horizont elevation of machinery by type of equipment ar adjacent (Inished) gra adjacent (Inished) gra adjacent (Inished) gra adjacent and et allowe ration and data was refe reet Suite 200, Miami, paneta Autore te utere MCHNERY SERVICING THE BUILDING INCLUDES AIR HANDLING UNITS THROUGHOUT INTERIOR OF BUILDING, AC COMPRESSORS ON SLAB ON GRADE, NOTE: ALL MECHANICAL/ELECTRICAL EQUIPMENT IS TO BE INSTALLED AT OR ABOVE +9.0' NOVID.





| ELEVATION LEGEND