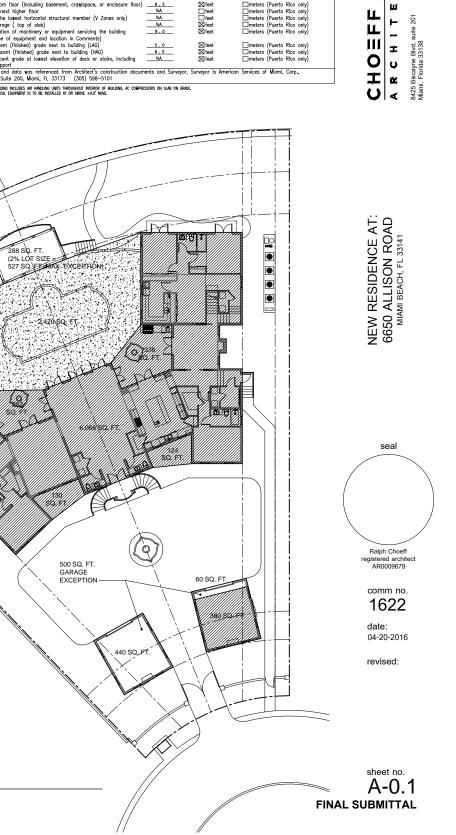

| E DU DUE ÁRCUPPE UN UNITE DISCUPLICIT ÁRTRON DE DUIDAR. LE CAÚPERENDE AU CUN AU CONF         |          |                       |                    |                                   |                                                                               |           |  |  |

ISCHMAN + D E S I G N () 306.832.5292

EVY FI

ш

















| APPLICABLE CODE NOTE:                                                                       |
|---------------------------------------------------------------------------------------------|
| APPLICABLE CODE: F.B.C. 2014 RESIDENTIAL - ALL<br>PLANS AND CALCULATIONS HAVE BEEN PREPARED |
| IN COMPLIANCE WITH F.B.C. 2014 RESIDENTIAL                                                  |





SECTION SCALE: 3/16" = 1'-0"







date: 04-20-2016





















**REAR** elevation

NORTH











SIDE elevation

EAST



## LANDSCAPE NOTES

- 1. ALL PLANT MATERIAL SHALL BE FLORIDA GRADE NO. 1 OR BETTER.
- 2. CONTRACTOR SHALL BECOME FAMILIAR WITH THE LOCATION OF, AVOID, AND PROTECT ALL UTILITY LINES, BURIED CABLES, AND OTHER UTILITIES.
- 3. TREE, PALM, ACCENT AND BED LINES ARE