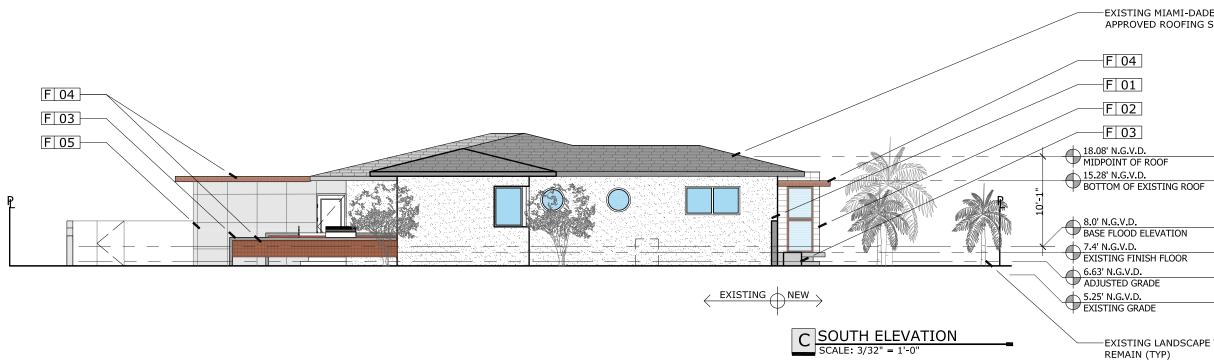

# MIAMIBEACH LAND USE BOARDS

PROPERTY: 224 Espanola Way

FILE NO. ZBA 0416-0007 f/k/a 3564

APPLICANT: Guap, LLC.

**MEETING DATE:** 6/3/2016

# LEGAL DESCRIPTION:

ESPANOLA VILLAS W 12.5 FT, LOT 3, AND LOTS 4 & 5, BLOCK 2, PB7-145; MIAMI-DADE COUNTY, FLORIDA

# IN RE:

Modification to Order 3564

PRIOR ORDER NUMBER:

# ATTACHMENTS:

|   | Description              | Туре |
|---|--------------------------|------|
| Ľ | APPLICATION DOCUMENTS    | Memo |
| D | EXISTING CONDITION PLANS | Memo |
| D | PROPOSED PROJECT         | Memo |
| D | BOARD ORDER              | Memo |
| D | STAFF REPORT             | Memo |