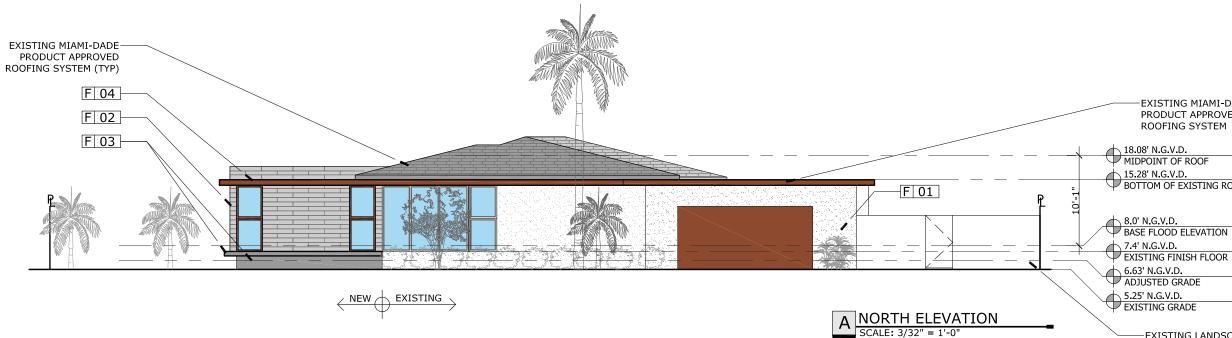

# MIAMIBEACH LAND USE BOARDS

PROPERTY: 224 Espanola Way

FILE NO. ZBA 0416-0007 f/k/a 3564

APPLICANT: Guap, LLC.

**MEETING DATE:** 6/3/2016

# LEGAL DESCRIPTION:

ESPANOLA VILLAS W 12.5 FT, LOT 3, AND LOTS 4 & 5, BLOCK 2, PB7-145; MIAMI-DADE COUNTY, FLORIDA

# IN RE:

Modification to Order 3564

PRIOR ORDER NUMBER:

# ATTACHMENTS:

|   | Description              | Туре |
|---|--------------------------|------|
| Ľ | APPLICATION DOCUMENTS    | Memo |
| D | EXISTING CONDITION PLANS | Memo |
| D | PROPOSED PROJECT         | Memo |
| D | BOARD ORDER              | Memo |
| D | STAFF REPORT             | Memo |