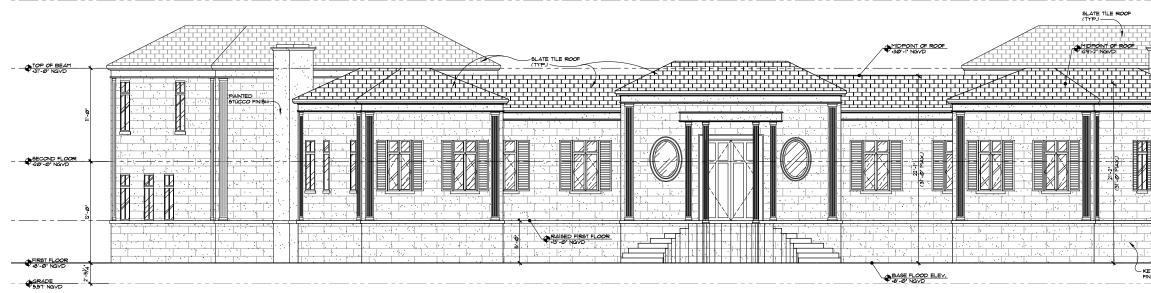

ÁRCUPPE UN UNITE DISCUPLICIT ÁRTRON DE DUIDAR. LE CAÚPERENDE AU CUN AU CONF         |          |                       |                    |                                   |                                                                               |           |  |  |

ISCHMAN + D E S I G N () 306.832.5292

EVY FI

ш

















| APPLICABLE CODE NOTE:                                                                       |
|---------------------------------------------------------------------------------------------|
| APPLICABLE CODE: F.B.C. 2014 RESIDENTIAL - ALL<br>PLANS AND CALCULATIONS HAVE BEEN PREPARED |
| IN COMPLIANCE WITH F.B.C. 2014 RESIDENTIAL                                                  |





SECTION SCALE: 3/16" = 1'-0"







date: 04-20-2016





















**REAR** elevation

NORTH











SIDE elevation

EAST



## LANDSCAPE NOTES

- 1. ALL PLANT MATERIAL SHALL BE FLORIDA GRADE NO. 1 OR BETTER.
- 2. CONTRACTOR SHALL BECOME FAMILIAR WITH THE LOCATION OF, AVOID, AND PROTECT ALL UTILITY LINES, BURIED CABLES, AND OTHER UTILITIES.
- 3. TREE, PALM, ACCENT AND BED LINES ARE TO BE LOCATED IN THE FIELD AND APPROVED BY THE LANDSCAPE ARCHITECT PRIOR TO INSTALLATION.
- 4. ALL PLANTING SOIL SHALL BE 50:50 TOPSOIL:SAND MIX, FREE OF CLAY, STONES, ROCKS, OR OTHER FOREIGN MATTER. THIS SPECIFICATION INCLUDES ALL BACKFILL FOR BERMS AND OTHER LANDSCAPE AREAS.
- 5. THE SITE CONTRACTOR SHALL BE RESPONSIBLE TO BRING ALL GRADES TO WITHIN 2" OF FINAL GRADES. THIS SHALL INCLUDE A 2" APPLICATION OF 50:50 TOPSOIL:SAND MIX FOR ALL LANDSCAPE AND AREAS TO BE SOD