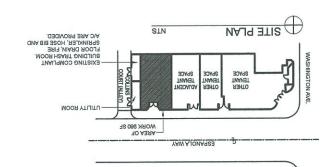

# MIAMIBEACH LAND USE BOARDS

PROPERTY: 224 Espanola Way

FILE NO. ZBA 0416-0007 f/k/a 3564

APPLICANT: Guap, LLC.

**MEETING DATE:** 6/3/2016

# LEGAL DESCRIPTION:

ESPANOLA VILLAS W 12.5 FT, LOT 3, AND LOTS 4 & 5, BLOCK 2, PB7-145; MIAMI-DADE COUNTY, FLORIDA